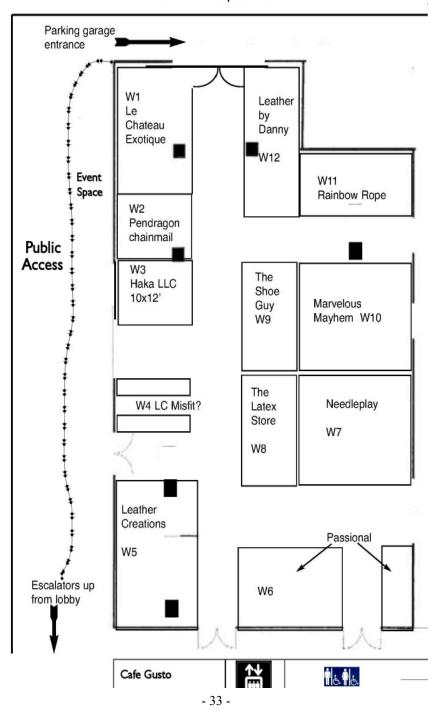

Fetish Fair Fleamarket<sup>™</sup> #36

0

Location: Eagle/Union (enter at Union) 200 Union Street, Providence

Second Floor-Waterplace Ballroom

© Fetish Fair Fleamarket<sup>™</sup> #36

0

Fetish Fair Fleamarket™