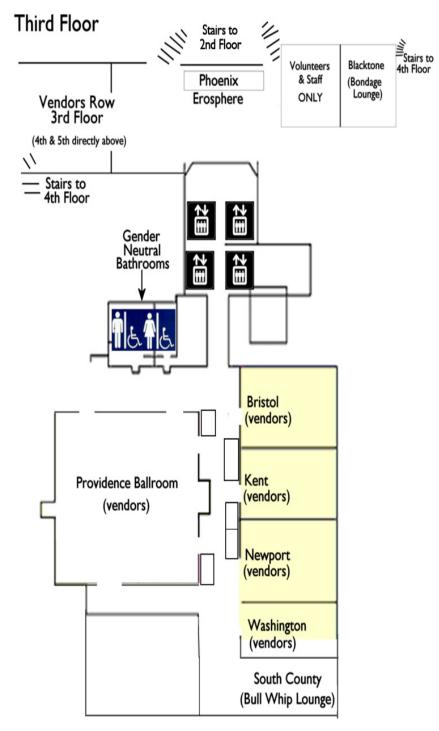

#### Providence Ballroom (3rd Floor)

Fetish Fair Fleamarket<sup>TM</sup> #36

0