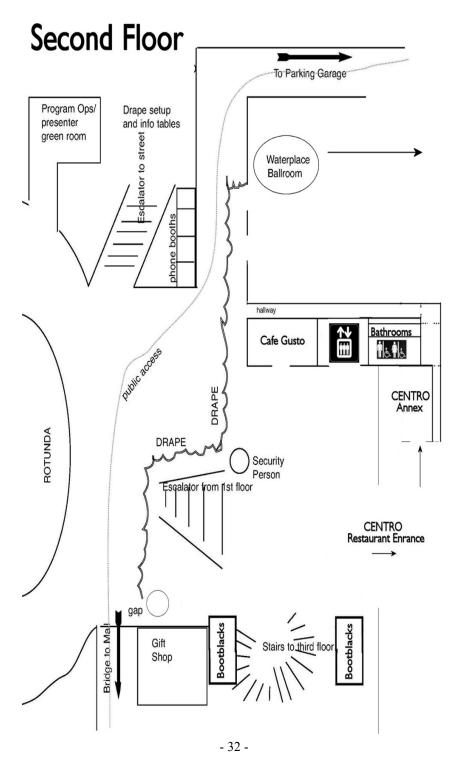

(continued on page 46)

0

Fetish Fair Fleamarket<sup>™</sup>

#36

Maps

The New England Leather Alliance and the Imperial Court of Rhode Island at Providence invite you to:

Cover: \$10, includes buffet

**Domestic Violence Project.** 

Fetish Fair Fleamarket<sup>™</sup> #36

0

Location: Eagle/Union (enter at Union) 200 Union Street, Providence

Second Floor-Waterplace Ballroom

© Fetish Fair Fleamarket<sup>™</sup> #36

0

Fetish Fair Fleamarket™