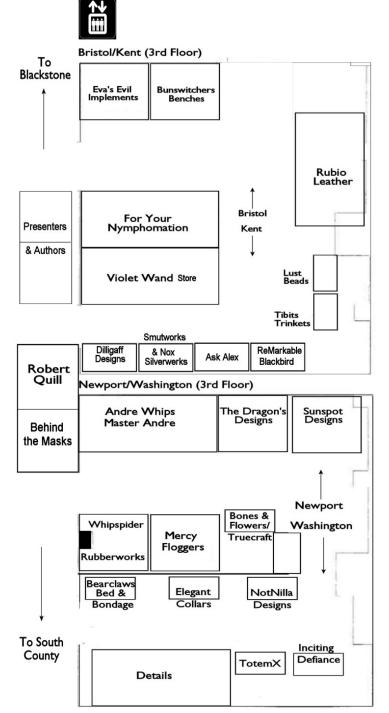

### Vendor Listing

| М  | Main Floor (1st Floor)               |
|----|--------------------------------------|
| W  | Waterplace Ballroom (2nd Floor)      |
| 3Н | 3rd Floor Hallway                    |
| BK | Bristol/Kent Rooms (3rd Floor)       |
| NW | Newport/Washington Rooms (3rd Floor) |
| Р  | Providence Ballroom (3rd Floor)      |
| #s | 3rd, 4th, and 5th Floor Vendors Row  |
|    |                                      |